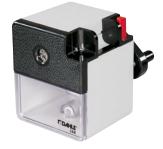

## Pencil sharpener 166

- Large waste container allows for less frequent emptying
- High-quality steel cutting head for professional results
- Sturdy desk clamp for secure attachment to the desk
- Automatic sharpening cut-out for a perfect tip

| Article number       | 00166-21275                                                   |
|----------------------|---------------------------------------------------------------|
| Туре                 | manual pencil sharpener                                       |
| Pencils, dia. mm     | 12,0                                                          |
| material of case     | Plastic                                                       |
| Tip shape            | adjustable                                                    |
| Colours              |                                                               |
| EAN                  | 4007885081663                                                 |
| Suitable spare parts | Replacement cutter Dahle 10015 for pencil sharpener Dahle 166 |